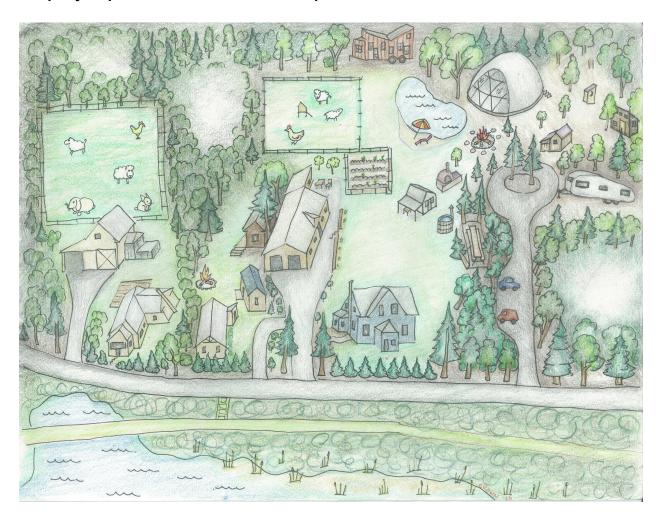

## **Property Map and Accommodation Description:**

| Dwelling    | Room        | Bed Type      | Capacity* | Description                                                       |
|-------------|-------------|---------------|-----------|-------------------------------------------------------------------|
| Main House  |             |               | 6         |                                                                   |
|             | Blue Room   | Queen         |           | Year-round with access to outdoor kitchen and shower              |
|             | Red Room    | Full          |           | in the spring, summer, fall. One bathroom with large soaking tub. |
|             | Green Room  | Full          |           | Green room has a curtained entrance.                              |
|             |             |               |           |                                                                   |
| Cottage     |             |               | 8         |                                                                   |
|             | Bedroom 1   | Full          |           | Year-round cottage with 2 bedrooms and sleeper sofa in the        |
|             | Bedroom 2   | Full          |           | living room. Full kitchen, bathroom, dining room.                 |
|             | Living Room | 2 Queen Sofas |           |                                                                   |
|             |             |               |           |                                                                   |
| Guest House |             |               |           |                                                                   |
| Apartment 1 |             |               | 8**       |                                                                   |

|                | Bedroom 1   | Queen        |    | Year-round downstairs of shared 2 family home. 3 bedrooms,     |
|----------------|-------------|--------------|----|----------------------------------------------------------------|
|                | Bedroom 2   | Queen        |    | 1.5 bathrooms, full kitchen, living room, dining room, shared  |
|                | Bedroom 3   | 2 Fulls      |    | outdoor deck.                                                  |
|                | 200.000     |              |    |                                                                |
| Apartment 2    |             |              | 7  |                                                                |
| Apartificiti 2 | Bedroom 1   | Queen        | ,  | Year-round upstairs of shared 2 family home. 1 large open      |
|                |             |              |    |                                                                |
|                | Bedroom 2   | Queen        |    | loft separated into nooks by curtains. Full kitchen, bathroom, |
|                | Loft Nook 1 | Full         |    | shared outdoor deck.                                           |
|                | Loft Nook 2 | Single       |    |                                                                |
|                |             |              |    |                                                                |
| Bungalow***    |             |              | 8  |                                                                |
|                | Bedroom     | Full         |    | Year-round open plan bungalow with 1 bedroom, 2 sleeping       |
|                | Loft 1      | Full         |    | lofts and a sleeper sofa. Full kitchen and bathroom with       |
|                | Loft 2      | Full         |    | outdoor deck.                                                  |
|                | Living Room | Queen Sofa   |    |                                                                |
|                |             |              |    |                                                                |
| Trailer        |             |              | 4  |                                                                |
|                | Bedroom 1   | Full         |    | Seasonal, restored 1953 trailer with access to communal        |
|                | Bedroom 2   | 2 Singles    |    | outdoor kitchen, outdoor shower, outhouse.                     |
|                |             |              |    |                                                                |
|                |             |              |    |                                                                |
| Dome           |             |              | 20 |                                                                |
|                | Geodesic    |              |    |                                                                |
|                | Dome        | "Glamping"   |    | Seasonal 30 foot geodome with access to communal               |
|                |             |              |    | outdoor kitchen, outdoor shower, outhouse. Bring your own      |
|                |             |              |    | bed and bedding (air mattress, sleeping bag, etc)              |
|                |             |              |    |                                                                |
|                |             |              |    |                                                                |
| Tiny House 1   |             |              |    |                                                                |
|                | Open Plan   | Full, Single | 3  | Off-the-Grid tiny house with access to communal outdoor        |
|                | <u>'</u>    |              |    | kitchen, outdoor shower, outhouse.                             |
|                |             |              |    | , ,                                                            |
|                |             |              |    |                                                                |
| Tiny House 0   |             |              |    |                                                                |
| Tiny House 2   | Onen Plan   | Eull Single  |    | Off the Orid tiny house with general to communal cutdees       |
|                | Open Plan   | Full, Single | 3  | Off-the-Grid tiny house with access to communal outdoor        |
|                |             |              |    | kitchen, outdoor shower, outhouse.                             |
|                |             |              |    |                                                                |

| Campground |                                                             |       |    |                                                  |  |  |
|------------|-------------------------------------------------------------|-------|----|--------------------------------------------------|--|--|
|            | Forest                                                      | Tents | 15 | Seasonal camping with access to communal outdoor |  |  |
|            |                                                             |       |    | kitchen, outdoor shower, outhouse.               |  |  |
|            |                                                             |       |    |                                                  |  |  |
|            | Spaces highlighted in green constitute half property rental |       |    |                                                  |  |  |