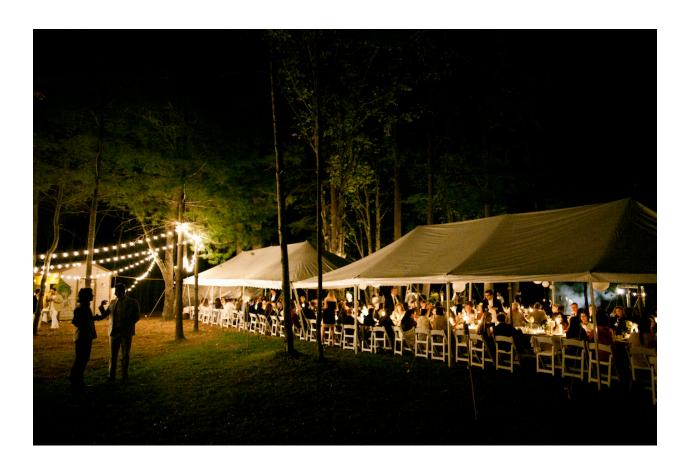

The Outlier Inn is the perfect place to tie the proverbial knot. From an intimate, low key affair to a large, glamorous party, we are here to help make your dream wedding come true.

Our weekend wedding package includes rental of the entire property for 3 full days and indoor accommodations for up to 37 guests (21 beds) plus up to 15 tents in our campground. Guests are welcome to arrive at any time on Friday and leave on Sunday. This gives you the opportunity, for example, to host a welcome dinner on Friday night, have the main event on Saturday, and enjoy a goodbye brunch on Sunday.

## Pricing:

We offer a weekend wedding package for \$15,000, taxes included. This package includes: Rental of the entire property from Friday to Sunday, cleaning of all interior spaces (grounds cleanup is your groups' responsibility), and our help prior to the event with planning and local sourcing, and our help during the event with setup and logistics.